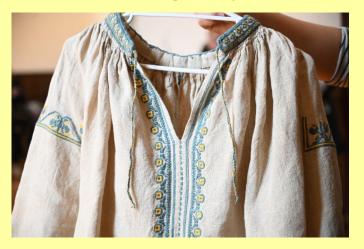

## Traditional Romanian Blouse

(with "altiță" = stream of ornaments on a peasant shirt/blouse)

## **Description**

The blouse is made of hemp canvas woven by hand. The cut is made from multiple rectangular pieces: two on the front, one on the back and six on the sleeves ("altiță", the ruffle sleeve itself). The blouse is ruffled around the neck on a ribbon. The sleeve ends in a 10 cm faggoted cuff.

#### Size

Blouse length: 65 cm

Sleeve length from the neck: 75 cm

Bust size: 130 cm Sleeve width: 48 cm