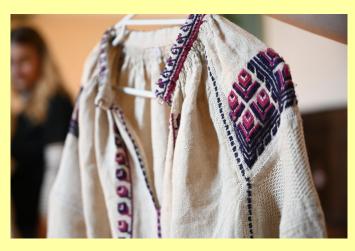

## Traditional Romanian Blouse

(with "altiță)

### Description

The blouse is made of hemp canvas woven by hand. The cut is made from multiple rectangular pieces: two on the front, one on the back and four on the sleeves ("altiță" and the sleeve itself). The blouse is ruffled around the neck on a ribbon.

#### Size:

Blouse length: 63 cm

Sleeve length from the neck: 73 cm

Bust size: 130 cm Sleeve width: 42 cm