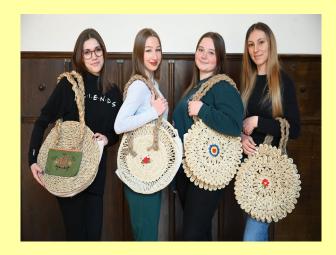

## Handbag

## Description

The purse is made of braided cornhusles. The braided cornhusles were sewed in the shape of two disks, which represent the front and the back of the purse. The two sides are held together by a piece of hemp. The handles consist of cornhusles braided in three threads or braided string.

Shape: round.

## Size

Diameter: 37 cm Opening: 15 cm Handle length: 90 cm

**Price**: 63 €