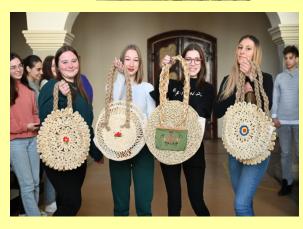

## Handbag

## Description

The purse is made of braided cornhusles. The braided cornhusles were sewed in the shape of two disks, which represent the front and the back of the purse. The two sides are held together by a piece of hemp. The handles consist of cornhusles braided in three threads or braided string.

Shape: round.

## Size

Diameter: 37 cm Opening: 15 cm Handle length: 90 cm

**Price**: 63 €