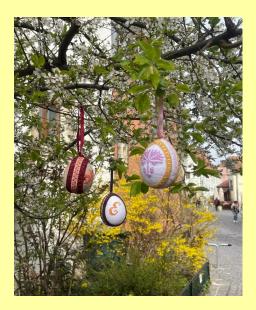

## **Easter Egg**

### Description

The egg is handcraftes and was made by applying embroidery on a polystyrene egg. The front and the back consist of two embroidery decorative elements, held together on the side by an embroidery band margined by two lace bands. The joining element is the satin band.

The decorative elements are on the embroidery sheet or hemp canvas, in cross shape with colored silk, cotton or wool thread in Saxon patterns.

#### Size

Longitudinal circumference: 22 cm

Axial circumference: 18 cm Length jointing band: 16 cm

Decoration colors: blue, pink, green,

red.

**Price:** 28 €