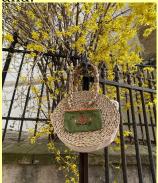

## Handbag

## Description

The purse is made of braided cornhusles. The braided cornhusles were sewed in the shape of two disks, which represent the front and the back of the purse. The two sides are held together by a piece of hemp. The handles consist of cornhusles braided in three threads or braided string.

Shape: round.

## Size

Diameter: 37 cm Opening: 15 cm Handle length: 90 cm

**Price**: 63 €