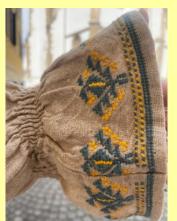

## Traditional Romanian Blouse (Romanian patterns)

### Description

The blouse is made of hemp canvas woven by hand. The cut is made from multiple rectangular pieces: two on the front, one on the back and four on the sleeves ("altiță" and the sleeve itself). The blouse is ruffled around the neck on a ribbon.