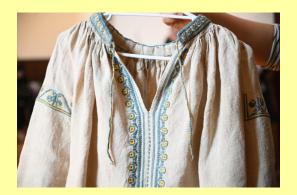

## Traditional Romanian Blouse

(with "altiță)

### Description

The blouse is made of hemp canvas woven by hand. The cut is made from multiple rectangular pieces: two on the front, one on the back and four on the sleeves ("altiță" and the sleeve itself). The blouse is ruffled around the neck on a ribbon.

#### Size:

Blouse length: 63 cm

Sleeve length from the neck: 73 cm

Bust size: 130 cm Sleeve width: 42 cm