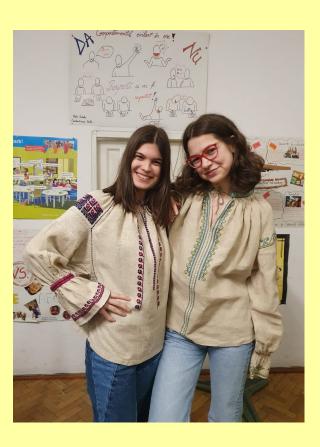

## Traditional Romanian Blouse

(with "altiță" = stream of ornaments on a peasant shirt/blouse)

## **Description**

The blouse is made of hemp canvas woven by hand. The cut is made from multiple rectangular pieces: two on the front, one on the back and six on the sleeves ("altiță", the ruffle sleeve itself). The blouse is ruffled around the neck on a ribbon. The sleeve ends in a 10 cm faggoted cuff.

## Traditional Romanian Blouse (Romanian patterns)

## Traditional Romanian Blouse (Saxon patterns)

## Traditional Romanian Blouse

(with "altiță)

### Description

The blouse is made of hemp canvas woven by hand. The cut is made from multiple rectangular pieces: two on the front, one on the back and four on the sleeves ("altiță" and the sleeve itself). The blouse is ruffled around the neck on a ribbon.