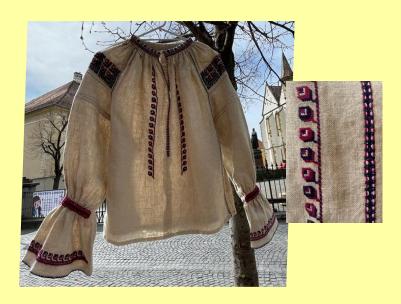

## Traditional Romanian Blouse

(with "altiță" = stream of ornaments on a peasant shirt/blouse)

## **Description**

The blouse is made of hemp canvas woven by hand. The cut is made from multiple rectangular pieces: two on the front, one on the back and six on the sleeves ("altiță", the ruffle sleeve itself). The blouse is ruffled around the neck on a ribbon. The sleeve ends in a 10 cm faggoted cuff.

#### Size

Blouse length: 65 cm

Sleeve length from the neck: 75 cm

Bust size: 130 cm Sleeve width: 48 cm