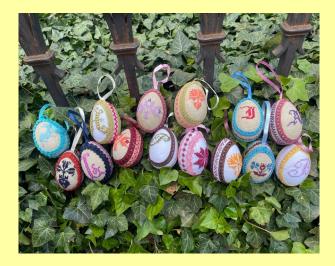

## **Easter Egg**

### Description

The egg is handcraftes and was made by applying embroidery on a polystyrene egg. The front and the back consist of two embroidery decorative elements, held together on the side by an embroidery band margined by two lace bands. The joining element is the satin band.

The decorative elements are on the embroidery sheet or hemp canvas, in cross shape with colored silk, cotton or wool thread in Saxon patterns.

#### Size

Longitudinal circumference: 22 cm

Axial circumference: 18 cm Length jointing band: 16 cm

Decoration colors: blue, pink, green,

red.

**Price:** 28 €