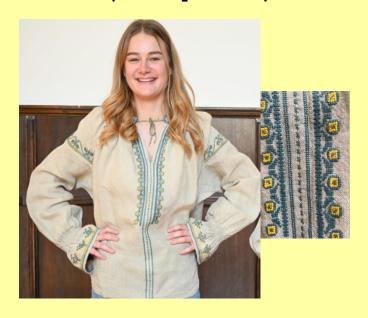

## Traditional Romanian Blouse (Saxon patterns)

### Description

The blouse is made of hemp canvas woven by hand. The cut is made from multiple rectangular pieces: two on the front, one on the back and four on the sleeves ("altiță" and the sleeve itself). The blouse is ruffled around the neck on a ribbon.

#### Size:

Blouse length: 63 cm

Sleeve length from the neck: 73 cm

Bust size: 130 cm Sleeve width: 42 cm