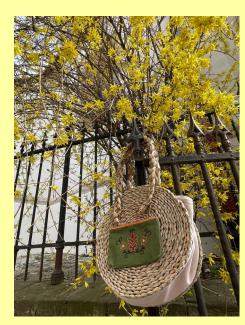

## Handbag

## Description

The purse is made of braided cornhusles. The braided cornhusles were sewed in the shape of two disks, which represent the front and the back of the purse. The two sides are held together by a piece of hemp. The handles consist of cornhusles braided in three threads or braided string.

Shape: round.

## Size

Diameter: 37 cm Opening: 15 cm Handle length: 90 cm

**Price**: 63 €